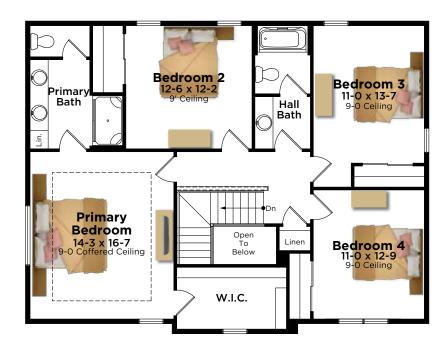

## 2-Story | 2,404 Sq. Ft. | 4 Bedroom | 2.5 Bathroom

**Second Floor** 1,213 Square Feet

Bench D **Kitchen 12-4 x 16-10** 9-0 Ceiling 0 Mudroom Dining Gathering **9-6 x 16-0** 9-0 Ceiling Room **17-4 x 16-0** 9-0 Ceiling Pwdr. Walk-In Pantry Ref. 3 Car Garage 32-0 x 22-0 Home Office 12-0 x 12-9 9-0 Ceiling **Entry** Covered First Floor **Porch** 1,191 Square Feet