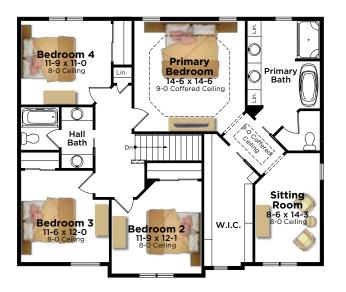

## The Francesca Plan 2618

2-Story | 2,618 Sq. Ft. | 4 Bedroom | 2.5 Bathroom

**Second Floor** 1,296 Square Feet

OO bw Kitchen 12-4 x 18-7 9-0 Ceiling **Gathering** Morning W | D Room 17-4 x 14-6 9-0 Ceiling Room 9-4 x 14-6 Mudroom Pwdr Valk-In Pantry Ref. 3 Car Garage 32-0 x 24-6 Home **Dining** 2-9 x 12-6 Office 10-6 x 12-6 9-0 Ceiling Entry Covered Porch Opt. 3-Car Side Entry Garage **OPTIONS & UPGRADES** 

First Floor 1,322 Square Feet

• 3-Car Garage

All dimensions are approximate. Builder reserves the right to make changes without notice or obligation. Features shown may not be included in price. | 03.2022