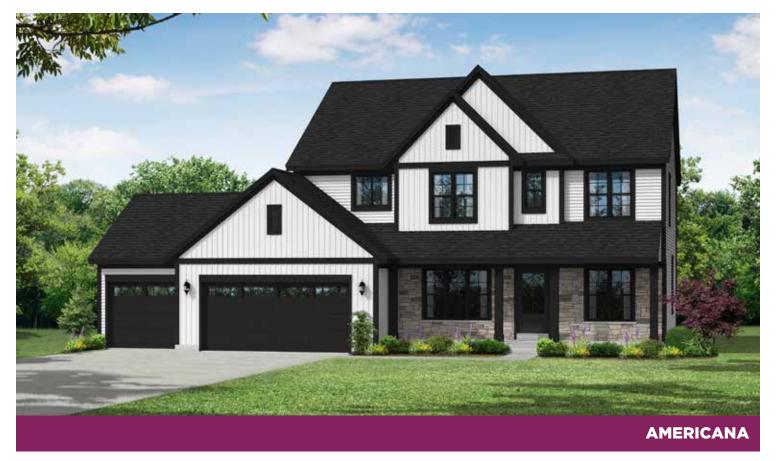

## The Francesca Plan 2618

2-Story | 2,618 Sq. Ft. | 4 Bedroom | 2.5 Bathroom









## The Francesca Plan 2618

2-Story | 2,618 Sq. Ft. | 4 Bedroom | 2.5 Bathroom



**Second Floor** 1,296 Square Feet

OO bw Kitchen 12-4 x 18-7 9-0 Ceiling **Gathering** Morning W | D Room 17-4 x 14-6 9-0 Ceiling Room 9-4 x 14-6 Mudroom Pwdr Valk-In Pantry Ref. 3 Car Garage 32-0 x 24-6 Home **Dining** 2-9 x 12-6 Office 10-6 x 12-6 9-0 Ceiling Entry Covered Porch Opt. 3-Car Side Entry Garage **OPTIONS & UPGRADES** 

First Floor 1,322 Square Feet

• 3-Car Garage



All dimensions are approximate. Builder reserves the right to make changes without notice or obligation. Features shown may not be included in price. | 03.2022

©2022 Bielinski Homes, Inc.