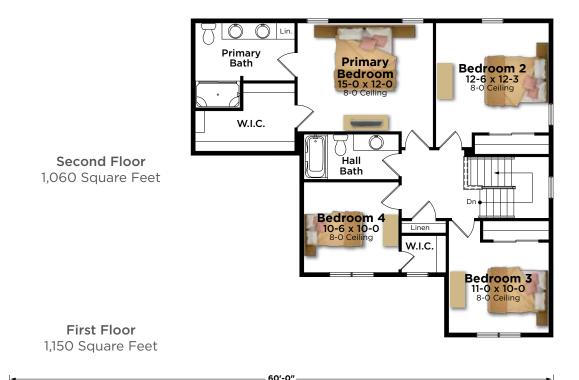

## The Skylar Plan 2210

2-Story | 2,210 Sq. Ft. | 4 Bedroom | 2.5 Bathroom

## The Skylar Plan 2210

2-Story | 2,210 Sq. Ft. | 4 Bedroom | 2.5 Bathroom

O DW D **Kitchen**11-6 x 14-3
9-0 Ceiling Mudroom @ @ Morning **Gathering** Room Room 9-0 x 14-6 9-0 Ceiling **16-8 x 14-6** 9-0 Ceiling Pwdr Ref Pantry **3 Car Garage** Dining 32-6 x 25-6 Room **Entry** 2-Story 9-0 Ceiling Home Office 11-0 x 11-0 9-0 Ceiling Covered Porch\_