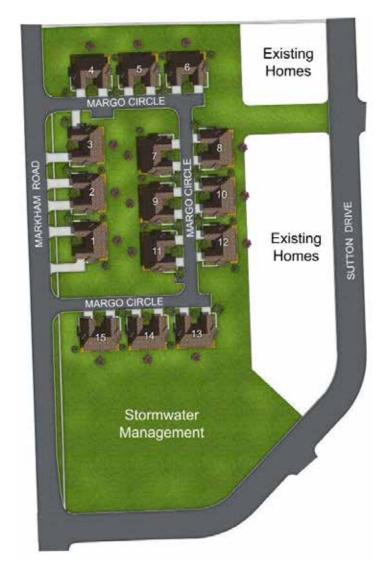

## **About Fox Chase Villas**

Enjoy the good life without the worry of lawn maintenance or snow removal at Fox Chase Villas. Plus, benefit from accessible design features that make daily activity a breeze for any active adult. Located in the Village of Eagle, Fox Chase Villas features 30 ranch duplex condominiums located in a quiet country setting. Located directly next to the Eagle Village Park, summertime activities abound with gazeebos, tennis courts, baseball diamonds, soccer fields and playground equipment.

### **Directions**

I-43, Hwy 83 north, Hwy NN west, left onto Markham Rd, left onto Margo Circle.