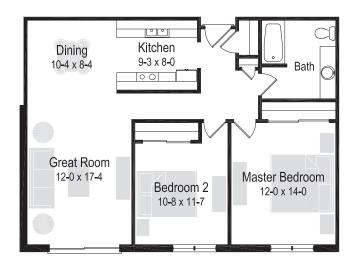

## 1212 & 1216 S Grand Ave, Waukesha, WI 53186

1 & 2 bedroom apartments available

1 Bedroom/1 Bath | 675 Sq. Ft

RENT \$\_\_\_\_\_

1 Bedroom/1 Bath | 685 Sq. Ft

RENT \$\_\_\_\_\_

1 Bedroom/1 Bath | 750 Sq. Ft