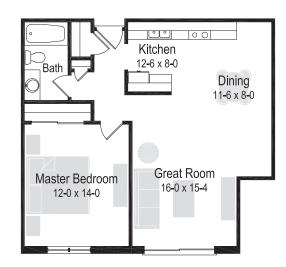

## 1212 & 1216 S Grand Ave, Waukesha, WI 53186

1 & 2 bedroom apartments available

2 Bedroom/1 Bath | 980 Sq. Ft

RENT \$

2 Bedroom/1 Bath | 1,035 Sq. Ft

RENT \$

2 Bedroom/1 Bath | 1,050 Sq. Ft

RENT \$