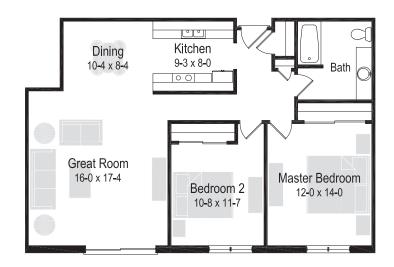

## 1212 & 1216 S Grand Ave, Waukesha, WI 53186

1 & 2 bedroom apartments available

2 Bedroom/1 Bath | 980 Sq. Ft

RENT \$

2 Bedroom/1 Bath | 1,035 Sq. Ft

RENT \$

2 Bedroom/1 Bath | 1,050 Sq. Ft

RENT \$