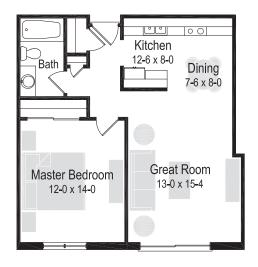

## 1212 & 1216 S Grand Ave, Waukesha, WI 53186

1 & 2 bedroom apartments available

1 Bedroom/1 Bath | 675 Sq. Ft

RENT \$\_\_\_\_\_

1 Bedroom/1 Bath | 685 Sq. Ft

RENT \$\_\_\_\_\_

1 Bedroom/1 Bath | 750 Sq. Ft

RENT \$\_\_\_\_\_