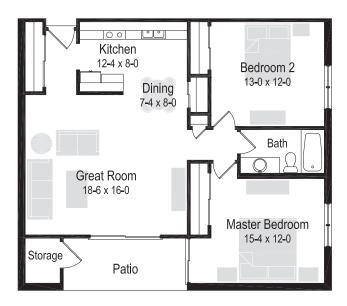

## 1212 & 1216 S Grand Ave, Waukesha, WI 53186

1 & 2 bedroom apartments available

2 Bedroom/1 Bath | 980 Sq. Ft

RENT \$

2 Bedroom/1 Bath | 1,035 Sq. Ft

RENT \$

2 Bedroom/1 Bath | 1,050 Sq. Ft

RENT \$