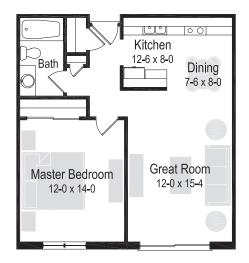

## 1212 & 1216 S Grand Ave, Waukesha, WI 53186

1 & 2 bedroom apartments available

1 Bedroom/1 Bath | 675 Sq. Ft

RENT \$\_\_\_\_\_

1 Bedroom/1 Bath | 685 Sq. Ft

RENT \$\_\_\_\_\_

1 Bedroom/1 Bath | 750 Sq. Ft

RENT \$\_\_\_\_\_