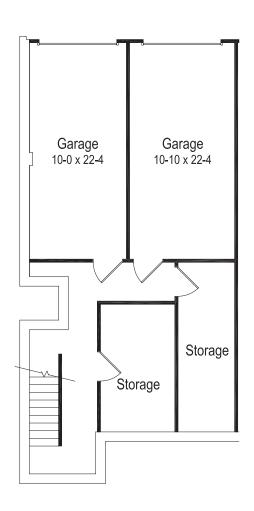

## Burr Oak Blvd at Oakdale Dr, Waukesha, WI 53189 2 bedroom apartments available

TWO BEDROOM | 970 Sq. Ft

**BASEMENT LEVEL** 

## **AMENITIES**

- 2 Bedroom apartment homes
- Four apartments per building all with private entry
- Three exposures & cross-ventilation in every apartment
- Private oversized one car garage
- Individual controlled electric heat
- Central air conditioning
- · Private patio or balcony
- Efficient kitchen including refrigerator, range, dishwasher and food disposal
- Individual stack washer & dryer
- Pet friendly
- Professional management team
- 24-hour emergency maintenance service