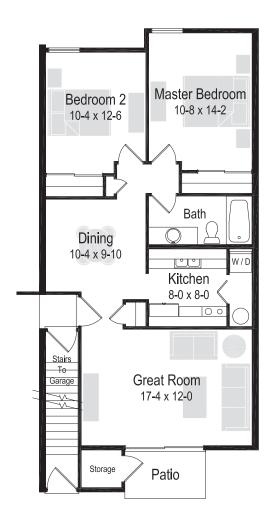

## Burr Oak Blvd at Oakdale Dr, Waukesha, WI 53189 2 bedroom apartments available

TWO BEDROOM | 970 Sq. Ft

**BASEMENT LEVEL** 

## **AMENITIES**

- 2 Bedroom apartment homes
- Four apartments per building all with private entry
- Three exposures & cross-ventilation in every apartment
- Private oversized one car garage
- Individual controlled electric heat
- Central air conditioning
- · Private patio or balcony
- Efficient kitchen including refrigerator, range, dishwasher and food disposal
- Individual stack washer & dryer
- Pet friendly
- Professional management team
- 24-hour emergency maintenance service