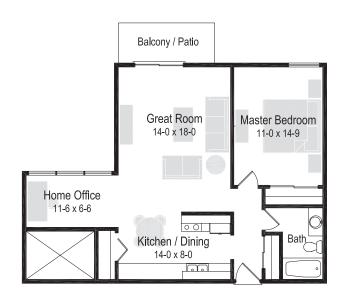

## 430-450 Kimberly Dr, Waukesha, WI 53188 1 & 2 bedroom apartments available

Building 430 1 Bedroom/1 Bath | 715 Sq. Ft

RENT \$\_\_\_\_\_

Building 430 1 Bedroom/1 Bath | 800 Sq. Ft

RENT \$\_\_\_\_\_

Building 430 1 Bedroom/1 Bath | 825 Sq. Ft

## 430-450 Kimberly Dr, Waukesha, WI 53188 1 & 2 bedroom apartments available

**Building 430** 1 Bedroom/1 Bath | 880 Sq. Ft

RENT \$\_\_\_\_\_

**Building 430** 2 Bedroom/1 Bath | 900 Sq. Ft

RENT \$\_\_\_\_\_

## 430-450 Kimberly Dr, Waukesha, WI 53188 1 & 2 bedroom apartments available

**Building 450** 1 Bedroom/1 Bath | 630 Sq. Ft

RENT \$

Building 450 2 Bedroom/1 Bath | 985 Sq. Ft

RENT \$

**Building 450** 1 Bedroom/1 Bath | 770 Sq. Ft