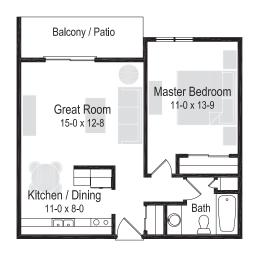

## 430-450 Kimberly Dr, Waukesha, WI 53188 1 & 2 bedroom apartments available

**Building 450** 1 Bedroom/1 Bath | 630 Sq. Ft

RENT \$

Building 450 2 Bedroom/1 Bath | 985 Sq. Ft

RENT \$

**Building 450** 1 Bedroom/1 Bath | 770 Sq. Ft