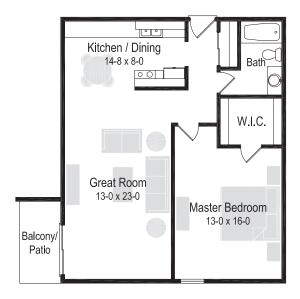

## 430-450 Kimberly Dr, Waukesha, WI 53188 1 & 2 bedroom apartments available

**Building 430** 1 Bedroom/1 Bath | 880 Sq. Ft

RENT \$\_\_\_\_\_

**Building 430** 2 Bedroom/1 Bath | 900 Sq. Ft

RENT \$\_\_\_\_\_