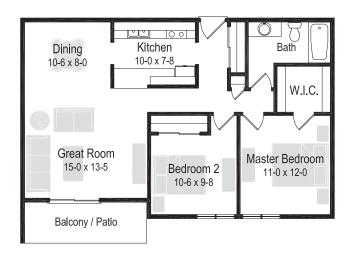

## 430-450 Kimberly Dr, Waukesha, WI 53188 1 & 2 bedroom apartments available

**Building 430** 1 Bedroom/1 Bath | 880 Sq. Ft

RENT \$\_\_\_\_\_

**Building 430** 2 Bedroom/1 Bath | 900 Sq. Ft

RENT \$\_\_\_\_\_