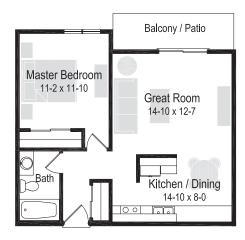

Building 450 1 Bedroom/1 Bath | 625 Sq. Ft

RENT \$

## 430-450 Kimberly Dr, Waukesha, WI 53188 1 & 2 bedroom apartments available

**Building 450** 1 Bedroom/1 Bath | 630 Sq. Ft

RENT \$

Building 450 2 Bedroom/1 Bath | 985 Sq. Ft

RENT \$

**Building 450** 1 Bedroom/1 Bath | 770 Sq. Ft