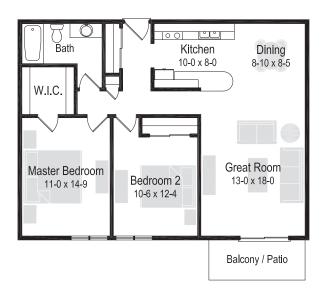

## 430-450 Kimberly Dr, Waukesha, WI 53188 1 & 2 bedroom apartments available

**Building 430** 1 Bedroom/1 Bath | 880 Sq. Ft

RENT \$\_\_\_\_\_

**Building 430** 2 Bedroom/1 Bath | 900 Sq. Ft

RENT \$\_\_\_\_\_