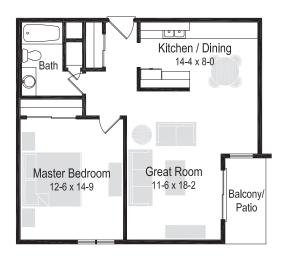

## 430-450 Kimberly Dr, Waukesha, WI 53188 1 & 2 bedroom apartments available

Building 430 1 Bedroom/1 Bath | 715 Sq. Ft

RENT \$\_\_\_\_\_

Building 430 1 Bedroom/1 Bath | 800 Sq. Ft

RENT \$\_\_\_\_\_

Building 430 1 Bedroom/1 Bath | 825 Sq. Ft