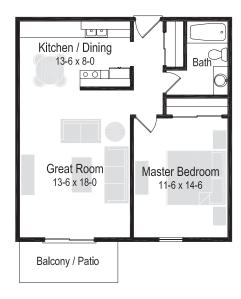

## 430-450 Kimberly Dr, Waukesha, WI 53188 1 & 2 bedroom apartments available

Building 430 1 Bedroom/1 Bath | 715 Sq. Ft

RENT \$\_\_\_\_\_

Building 430 1 Bedroom/1 Bath | 800 Sq. Ft

RENT \$\_\_\_\_\_

Building 430 1 Bedroom/1 Bath | 825 Sq. Ft

## 430-450 Kimberly Dr, Waukesha, WI 53188 1 & 2 bedroom apartments available

**Building 430** 1 Bedroom/1 Bath | 880 Sq. Ft

RENT \$\_\_\_\_\_

**Building 430** 2 Bedroom/1 Bath | 900 Sq. Ft

RENT \$\_\_\_\_\_

## 430-450 Kimberly Dr, Waukesha, WI 53188 1 & 2 bedroom apartments available

**Building 450** 1 Bedroom/1 Bath | 630 Sq. Ft

RENT \$

Building 450 2 Bedroom/1 Bath | 985 Sq. Ft

RENT \$

**Building 450** 1 Bedroom/1 Bath | 770 Sq. Ft