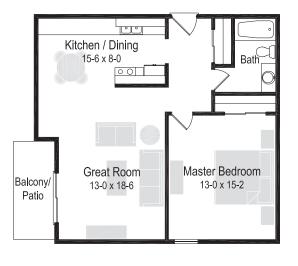

## 430-450 Kimberly Dr, Waukesha, WI 53188 1 & 2 bedroom apartments available

Building 430 1 Bedroom/1 Bath | 715 Sq. Ft

RENT \$\_\_\_\_\_

Building 430 1 Bedroom/1 Bath | 800 Sq. Ft

RENT \$\_\_\_\_\_

Building 430 1 Bedroom/1 Bath | 825 Sq. Ft

## 430-450 Kimberly Dr, Waukesha, WI 53188 1 & 2 bedroom apartments available

**Building 430** 1 Bedroom/1 Bath | 880 Sq. Ft

RENT \$\_\_\_\_\_

**Building 430** 2 Bedroom/1 Bath | 900 Sq. Ft

RENT \$\_\_\_\_\_

## 430-450 Kimberly Dr, Waukesha, WI 53188 1 & 2 bedroom apartments available

**Building 450** 1 Bedroom/1 Bath | 630 Sq. Ft

RENT \$

Building 450 2 Bedroom/1 Bath | 985 Sq. Ft

RENT \$

**Building 450** 1 Bedroom/1 Bath | 770 Sq. Ft