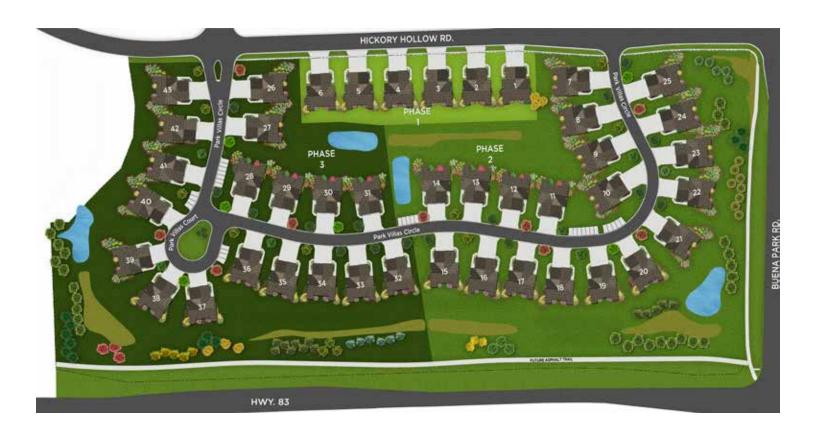

### **About Park Villas**

Enjoy the good life without the worry of lawn maintenance or snow removal at Park Villas in Waterford. Plus, benefit from accessible design features that make daily activity a breeze for any active adult. Park Villas feature 86 ranch duplex condominiums located on a private road and designed for those looking to right-size.

# **Directions**

I-43, Hwy 83 South, left onto Park Dr, right onto Hickory Hollow Rd, right onto Park Villas Circle.