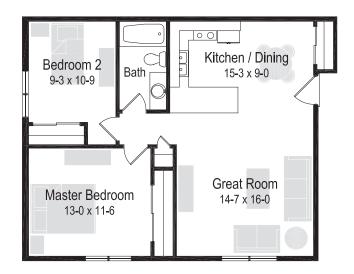

2 Bedroom/1 Bath | 820 Sq. Ft

| RENT | \$ |
|------|----|
|      |    |

2 Bedroom/1 Bath | 835 Sq. Ft

RENT \$\_\_\_\_\_