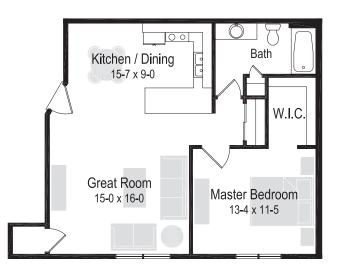

## 1 Bedroom/1 Bath | 770 Sq. Ft

RENT \$\_\_\_\_\_

1830 Meadow Lane, Suite A | Pewaukee, WI 53072 | 262.548.5400 | bielinski.com

©2019 Bielinski Homes, Inc. 04.2019

1014 River Park Circle West, Mukwonago, WI 53149 1 & 2 bedroom apartments available