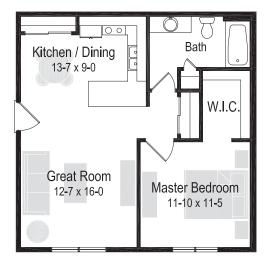

1014 River Park Circle West, Mukwonago, WI 53149 1 & 2 bedroom apartments available

262.347.4774 | bielinski.com

1014 River Park Circle West, Mukwonago, WI 53149 1 & 2 bedroom apartments available

1 Bedroom/1 Bath | 670 Sq. Ft

RENT \$\_\_\_\_\_