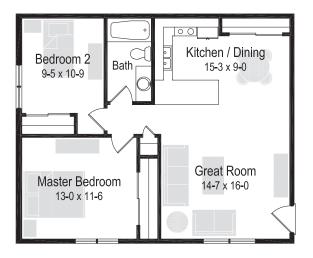

2 Bedroom/1 Bath | 820 Sq. Ft

| RENT | \$ |
|------|----|
|      |    |

2 Bedroom/1 Bath | 835 Sq. Ft

RENT \$\_\_\_\_\_