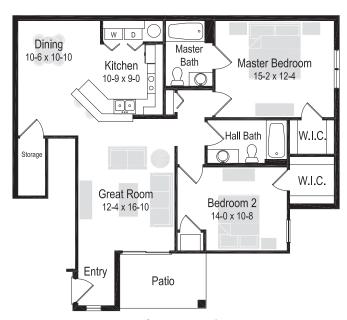

## Sunset Dr & Navajo Ln, Waukesha, WI 53189

1 & 2 bedroom apartments available

2 BEDROOM/2 BATH | 1,200 Sq. Ft

RENT \$

2 BEDROOM/2 BATH | 1,300 Sq. Ft

RENT \$

2 BEDROOM/2 BATH | 1,275 Sq. Ft

RENT \$