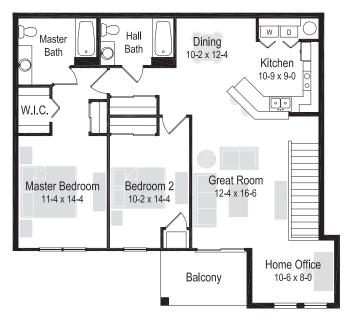

## Sunset Dr & Navajo Ln, Waukesha, WI 53189

1 & 2 bedroom apartments available

2 BEDROOM/2 BATH | 1,200 Sq. Ft

RENT \$

2 BEDROOM/2 BATH | 1,300 Sq. Ft

RENT \$

2 BEDROOM/2 BATH | 1,275 Sq. Ft

RENT \$