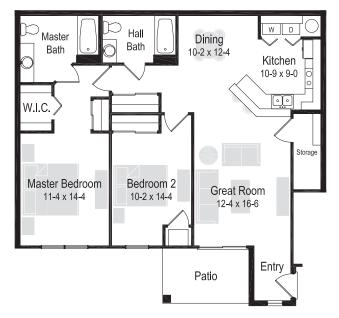

## Sunset Dr & Navajo Ln, Waukesha, WI 53189

1 & 2 bedroom apartments available

1 BEDROOM/1 BATH | 875 Sq. Ft

RENT \$\_\_\_\_\_

1 BEDROOM/1 BATH | 970 Sq. Ft

RENT \$\_\_\_\_\_

2 BEDROOM/2 BATH | 1,185 Sq. Ft

RENT \$\_\_\_\_