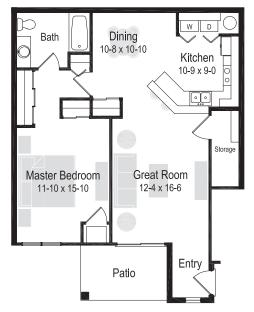

## Sunset Dr & Navajo Ln, Waukesha, WI 53189

1 & 2 bedroom apartments available

1 BEDROOM/1 BATH | 875 Sq. Ft

RENT \$\_\_\_\_\_

1 BEDROOM/1 BATH | 970 Sq. Ft

RENT \$\_\_\_\_\_

2 BEDROOM/2 BATH | 1,185 Sq. Ft