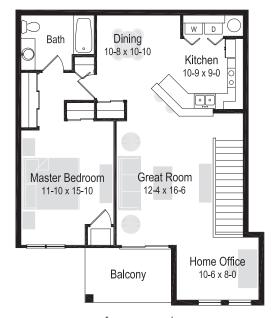

## Sunset Dr & Navajo Ln, Waukesha, WI 53189

1 & 2 bedroom apartments available

2 BEDROOM/2 BATH | 1,200 Sq. Ft

RENT \$

2 BEDROOM/2 BATH | 1,300 Sq. Ft

RENT \$

2 BEDROOM/2 BATH | 1,275 Sq. Ft

RENT \$