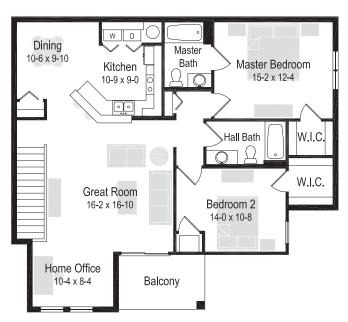

## Sunset Dr & Navajo Ln, Waukesha, WI 53189

1 & 2 bedroom apartments available

2 BEDROOM/2 BATH | 1,200 Sq. Ft

RENT \$

2 BEDROOM/2 BATH | 1,300 Sq. Ft

RENT \$

2 BEDROOM/2 BATH | 1,275 Sq. Ft

RENT \$