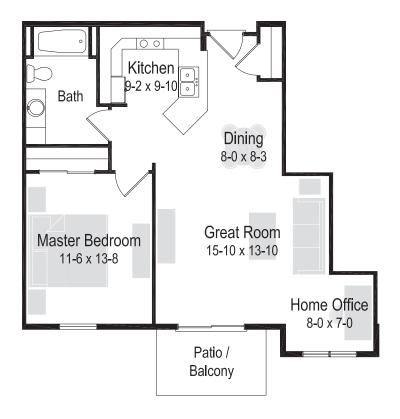

#### 1722, 1724 & 1726 E Racine Ave, Waukesha, WI 53186

1 & 2 bedroom apartments available

1 BEDROOM/1 BATH | 670 Sq. Ft

RENT \$

1 BEDROOM/1 BATH | 775 Sq. Ft

RENT \$