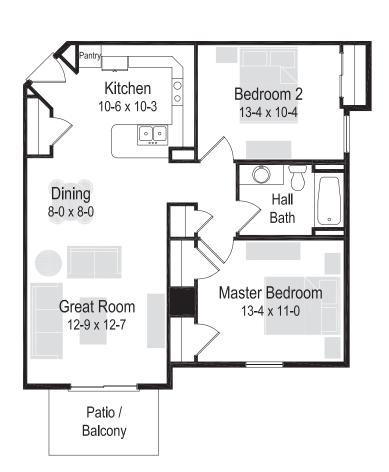

## 2 BEDROOM/1 BATH | 915 Sq Ft

## 2 BEDROOM/2 BATH | 965 Sq Ft

| RENT \$ | RENT | <b>S</b> |  |  |  |  |  |  |  |  |
|---------|------|----------|--|--|--|--|--|--|--|--|
|---------|------|----------|--|--|--|--|--|--|--|--|

RENT \$