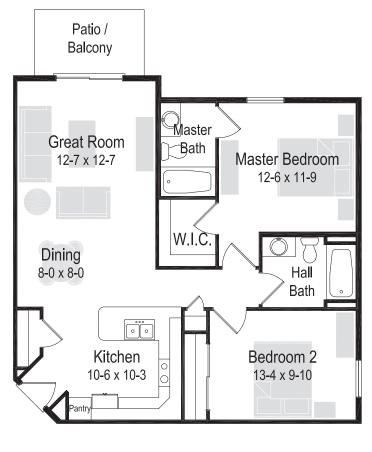

## 2 BEDROOM/2 BATH | 965 Sq Ft

| RENT \$ | RENT | <b>S</b> |  |  |  |  |  |  |  |  |
|---------|------|----------|--|--|--|--|--|--|--|--|
|---------|------|----------|--|--|--|--|--|--|--|--|

RENT \$