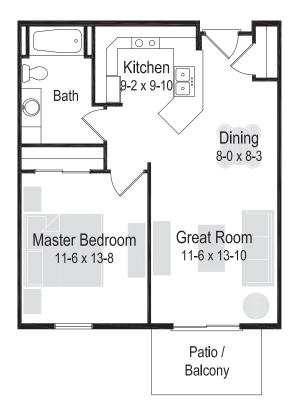

#### 1722, 1724 & 1726 E Racine Ave, Waukesha, WI 53186

1 & 2 bedroom apartments available

1 BEDROOM/1 BATH | 670 Sq. Ft

RENT \$

1 BEDROOM/1 BATH | 775 Sq. Ft

RENT \$