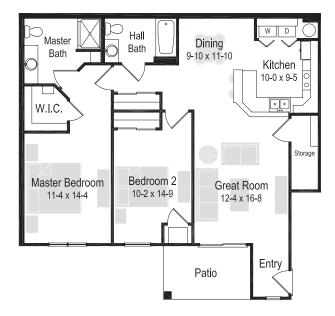

1 & 2 bedroom apartments available

2 Bedroom/2 Bath | 1,195 Sq. Ft

RENT \$

2 Bedroom/2 Bath | 1,285 Sq. Ft

RENT \$

2 Bedroom/2 Bath | 1,265 Sq. Ft

RENT \$