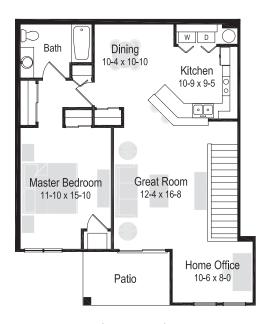

414.529.2453 | bielinski.com

1 & 2 bedroom apartments available

1 Bedroom/1 Bath | 890 Sq. Ft

RENT \$\_\_\_\_\_

1 Bedroom/1 Bath | 965 Sq. Ft

RENT \$\_\_\_\_\_

2 Bedroom/2 Bath | 1,165 Sq. Ft

RENT \$\_\_\_\_

414.529.2453 | bielinski.com

1 & 2 bedroom apartments available

1 Bedroom/1 Bath | 890 Sq Ft

RENT \$\_\_\_\_\_

1 Bedroom/1 Bath | 965 Sq Ft

RENT \$\_\_\_\_\_

2 Bedroom/2 Bath | 1,165 Sq. Ft

RENT \$\_\_\_\_