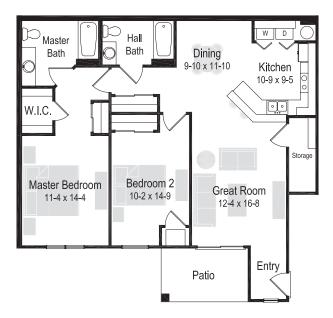

414.529.2453 | bielinski.com

1 & 2 bedroom apartments available

1 Bedroom/1 Bath | 890 Sq. Ft

RENT \$\_\_\_\_\_

1 Bedroom/1 Bath | 965 Sq. Ft

RENT \$\_\_\_\_\_

2 Bedroom/2 Bath | 1,165 Sq. Ft

RENT \$\_\_\_\_

1 & 2 bedroom apartments available

2 Bedroom/2 Bath | 1,195 Sq. Ft

RENT \$

2 Bedroom/2 Bath | 1,285 Sq. Ft

RENT \$

2 Bedroom/2 Bath | 1,265 Sq. Ft

RENT \$