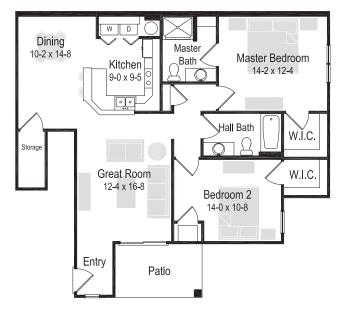

1 & 2 bedroom apartments available

2 Bedroom/2 Bath | 1,195 Sq. Ft

RENT \$

2 Bedroom/2 Bath | 1,285 Sq. Ft

RENT \$

2 Bedroom/2 Bath | 1,265 Sq. Ft

RENT \$