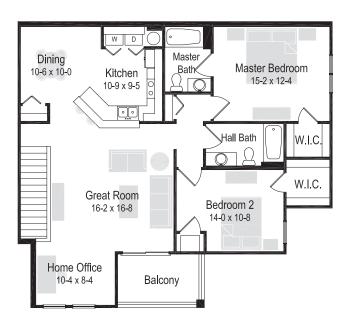

414.529.2453 | bielinski.com

1 & 2 bedroom apartments available

1 Bedroom/1 Bath | 890 Sq Ft

RENT \$\_\_\_\_\_

1 Bedroom/1 Bath | 965 Sq Ft

RENT \$\_\_\_\_\_

2 Bedroom/2 Bath | 1,165 Sq. Ft

RENT \$\_\_\_\_

1 & 2 bedroom apartments available

2 Bedroom/2 Bath | 1,195 Sq. Ft

RENT \$

2 Bedroom/2 Bath | 1,285 Sq. Ft

RENT \$

2 Bedroom/2 Bath | 1,265 Sq. Ft

RENT \$