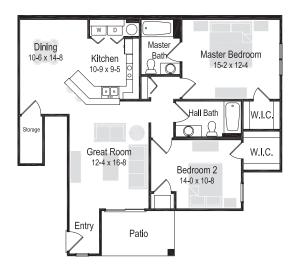

1 & 2 bedroom apartments available

2 Bedroom/2 Bath | 1,195 Sq. Ft

RENT \$

2 Bedroom/2 Bath | 1,285 Sq. Ft

RENT \$

2 Bedroom/2 Bath | 1,265 Sq. Ft

RENT \$