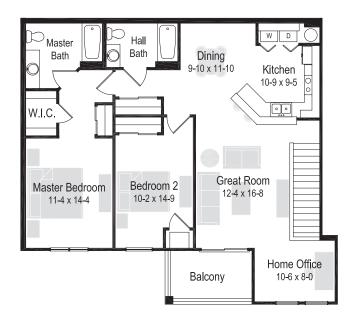

414.529.2453 | bielinski.com

1 & 2 bedroom apartments available

1 Bedroom/1 Bath | 890 Sq Ft

RENT \$\_\_\_\_\_

1 Bedroom/1 Bath | 965 Sq Ft

RENT \$\_\_\_\_\_

2 Bedroom/2 Bath | 1,165 Sq. Ft

RENT \$\_\_\_\_

1 & 2 bedroom apartments available

2 Bedroom/2 Bath | 1,195 Sq. Ft

RENT \$

2 Bedroom/2 Bath | 1,285 Sq. Ft

RENT \$

2 Bedroom/2 Bath | 1,265 Sq. Ft

RENT \$