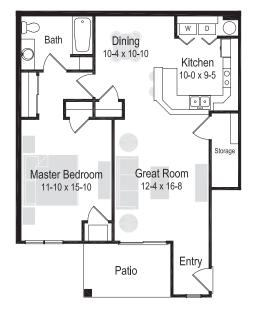

414.529.2453 | bielinski.com

1 & 2 bedroom apartments available

1 Bedroom/1 Bath | 890 Sq. Ft

RENT \$\_\_\_\_\_

1 Bedroom/1 Bath | 965 Sq. Ft

RENT \$\_\_\_\_\_

2 Bedroom/2 Bath | 1,165 Sq. Ft

RENT \$\_\_\_\_