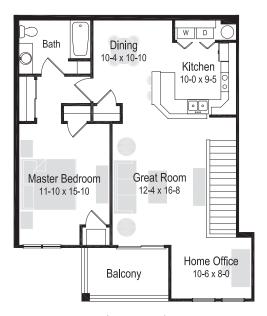

414.529.2453 | bielinski.com

1 & 2 bedroom apartments available

1 Bedroom/1 Bath | 890 Sq. Ft

RENT \$\_\_\_\_\_

1 Bedroom/1 Bath | 965 Sq. Ft

RENT \$\_\_\_\_\_

2 Bedroom/2 Bath | 1,165 Sq. Ft

RENT \$\_\_\_\_