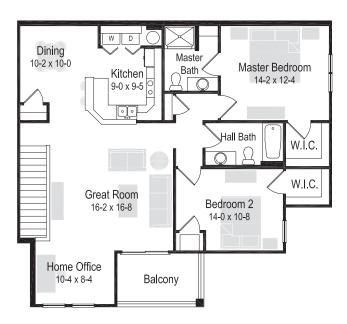

1 & 2 bedroom apartments available

2 Bedroom/2 Bath | 1,195 Sq. Ft

RENT \$

2 Bedroom/2 Bath | 1,285 Sq. Ft

RENT \$

2 Bedroom/2 Bath | 1,265 Sq. Ft

RENT \$

#### **AMENITIES**

- 900 to 1,300 sq ft
- Private entry
- · Central air
- · Heated underground parking included
- · Spacious dining room
- Some sitting rooms
- Deluxe appliance package with full size washer/ dryer
- · Private water heater
- · Cable ready
- Pet friendly
- · Oversized patio/balcony
- Some vaulted ceilings
- · Energy efficient gas forced air furnace
- Volley ball court
- · Tennis courts
- · Walking trail
- 24-hour fitness center
- 24-hour emergency maintenance service
- · Professional management team