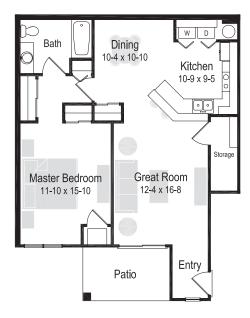

414.529.2453 | bielinski.com

1 & 2 bedroom apartments available

1 Bedroom/1 Bath | 890 Sq. Ft

RENT \$\_\_\_\_\_

1 Bedroom/1 Bath | 965 Sq. Ft

RENT \$\_\_\_\_\_

2 Bedroom/2 Bath | 1,165 Sq. Ft

RENT \$\_\_\_\_

414.529.2453 | bielinski.com

1 & 2 bedroom apartments available

1 Bedroom/1 Bath | 890 Sq Ft

RENT \$\_\_\_\_\_

1 Bedroom/1 Bath | 965 Sq Ft

RENT \$\_\_\_\_\_

2 Bedroom/2 Bath | 1,165 Sq. Ft

RENT \$\_\_\_\_