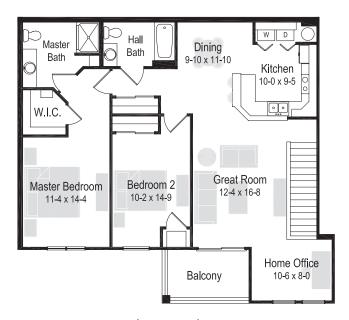

1 & 2 bedroom apartments available

2 Bedroom/2 Bath | 1,195 Sq. Ft

RENT \$

2 Bedroom/2 Bath | 1,285 Sq. Ft

RENT \$

2 Bedroom/2 Bath | 1,265 Sq. Ft

RENT \$

# **AMENITIES**

- 900 to 1,300 sq ft
- Private entry
- · Central air
- · Heated underground parking included
- · Spacious dining room
- · Some sitting rooms
- Deluxe appliance package with full size washer/
- Private water heater
- · Hi-Speed Internet & Cable included
- · Pet friendly
- · Oversized patio/balcony
- Some vaulted ceilings
- Energy efficient gas forced air furnace
- · Volley ball court
- · Tennis courts
- · Walking trail
- 24-hour fitness center
- 24-hour emergency maintenance service
- · Professional management team