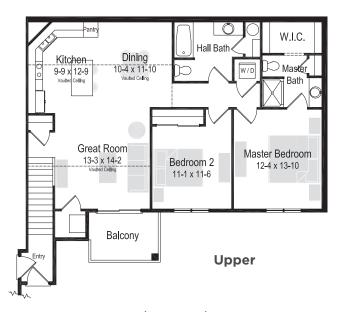

## 824 Woodfield Drive, Waterford, WI 53185

1 & 2 bedroom apartments available

2 Bedroom/2 Bath | 1,200 Sq Ft

RENT \$

1 Bedroom/1 Bath | 915 Sq Ft

RENT \$

2 Bedroom/2 Bath | 1,225 Sq Ft