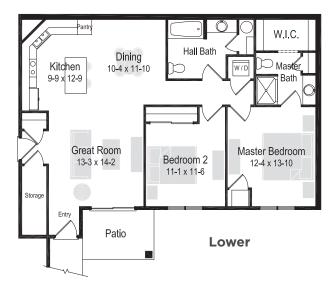

## 824 Woodfield Drive, Waterford, WI 53185

1 & 2 bedroom apartments available

2 Bedroom/2 Bath | 1,200 Sq Ft

RENT \$

1 Bedroom/1 Bath | 915 Sq Ft

RENT \$

2 Bedroom/2 Bath | 1,225 Sq Ft