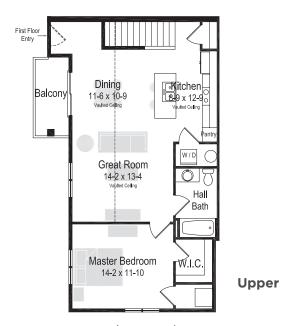

## 824 Woodfield Drive, Waterford, WI 53185

1 & 2 bedroom apartments available

2 Bedroom/2 Bath | 1,200 Sq Ft

RENT \$

1 Bedroom/1 Bath | 915 Sq Ft

RENT \$

2 Bedroom/2 Bath | 1,225 Sq Ft